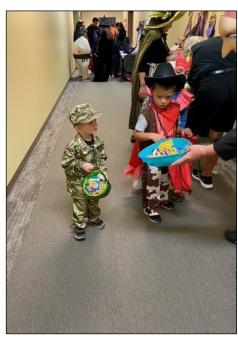

Breakfast in Bethlehem Saturday, December 2nd 9:00 - 11:00 am

Includes breakfast, crafts, Santa, and fun activities to learn more about the first Christmas. All are welcome!

Thanks to all who helped with the Fall Spooktacular! This was our first time participating. We had our 2 1/2 out old grandson visiting. He loved it! We have an amazing congregation and staff.

Patty Lyday (See pictures below!)

The Newcomer Ministry Team wishes to express gratitude for the donations of socks and hygiene items for the Veterans and Sheltering Wings. The 223 socks, deodorant, soap, toothpaste, toothbrushes, shaving cream and razors were greatly appreciated by the H.V.A.F.'S Pantry downtown Indy.