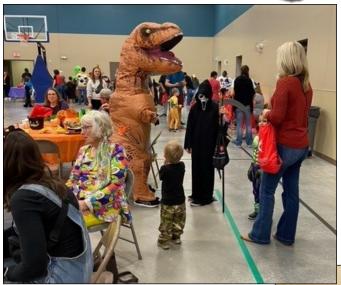

Breakfast in Bethlehem Saturday, December 2nd 9:00 - 11:00 am

Includes breakfast, crafts, Santa, and fun activities to learn more about the first Christmas. All are welcome!

Thanks to all who helped with the Fall Spooktacular! This was our first time participating. We had our 2 1/2 out old grandson visiting. He loved it! We have an amazing congregation and staff.

Patty Lyday (See pictures below!)

The Newcomer Ministry Team wishes to express gratitude for the donations of socks and hygiene items for the Veterans and Sheltering Wings. The 223 socks, deodorant, soap, toothpaste, toothbrushes, shaving cream and razors were greatly appreciated by the H.V.A.F.'S Pantry downtown Indy.