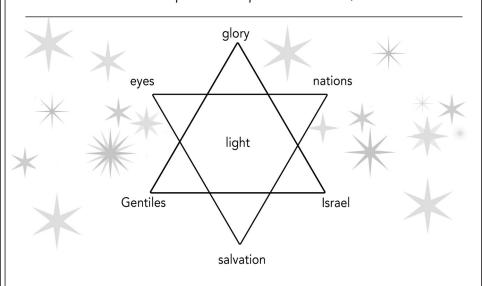

# SIMEON'S SIGHT

When Joseph and Mary brought baby Jesus to the temple, they heard a special prophecy from Simeon.

Directions: Using the star key, write the words in the correct spaces to complete Luke 2:30-32, NIV.

"For my \_\_\_\_\_\_ have seen your \_\_\_\_\_\_, which you have prepared in the sight of all \_\_\_\_\_\_: a \_\_\_\_\_ for revelation to the \_\_\_\_\_\_, and the \_\_\_\_\_\_ of your people \_\_\_\_\_."

Luke 2:30-32, NIV

Answers: eyes, salvation, nations, light, Gentiles, glory, Israel

"It is Christmas in the heart that puts Christmas in the air."

- W.T. Ellis