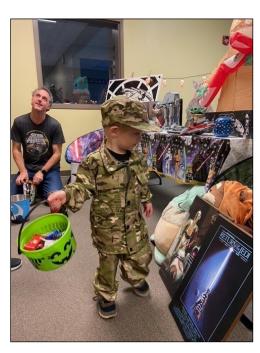

Breakfast in Bethlehem Saturday, December 2nd 9:00 - 11:00 am

Includes breakfast, crafts, Santa, and fun activities to learn more about the first Christmas. All are welcome!

Thanks to all who helped with the Fall Spooktacular! This was our first time participating. We had our 2 1/2 out old grandson visiting. He loved it! We have an amazing congregation and staff.

Patty Lyday (See pictures below!)

The Newcomer Ministry Team wishes to express gratitude for the donations of socks and hygiene items for the Veterans and Sheltering Wings. The 223 socks, deodorant, soap, toothpaste, toothbrushes, shaving cream and razors were greatly appreciated by the H.V.A.F.'S Pantry downtown Indy.