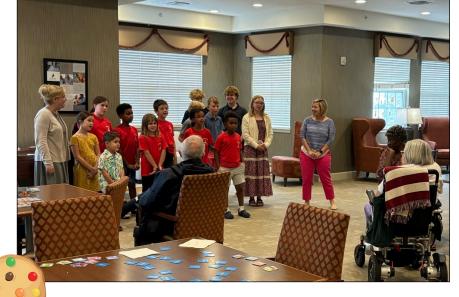

# Fifth Sunday Family Worship September 29th

Family and Children's Ministry trip to Traditions at Reagan Park. The children sang to residents, played games with them, and passed out cards they had made.

Cookies were also enjoyed by all!

Dave Marty 1st Ryan Sinclair 2nd Greta Rohe Rich Moon 3rd Tyce Sorgius 4th **Brandy Pellett** 5th Allison Williamson 6th **Emerson Itczak** 7th Amelia Davidson **Brad Klemmensen** Allison Hintz **Grant Curry** 8th Bruce Klemmensen Sarah Koehlinger 9th **Adrian Davis** Mary Sue Lisby **Tenley Collins** Mira Gath 10th Andrew Gaby Ally Katterheinrich **Gavin Hamilton** 11th **Shelby Howard** Vernie Narvell Bill Mossman **Doris Pellom** Marilyn Johnson 12th Karen Gable Jeff Haney Amelia Rohe Logan Brown