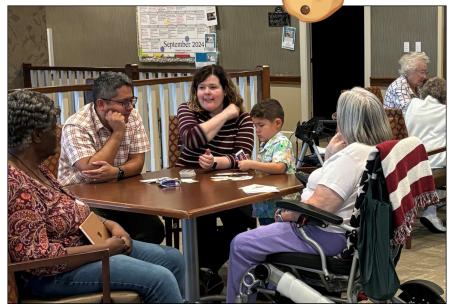

# Fifth Sunday Family Worship September 29th

Family and Children's Ministry trip to Traditions at Reagan Park. The children sang to residents, played games with them, and passed out cards they had made.

Cookies were also enjoyed by all!

Dave Marty 1st Ryan Sinclair 2nd Greta Rohe Rich Moon 3rd Tyce Sorgius 4th **Brandy Pellett** 5th Allison Williamson 6th **Emerson Itczak** 7th Amelia Davidson **Brad Klemmensen** Allison Hintz **Grant Curry** 8th Bruce Klemmensen Sarah Koehlinger 9th **Adrian Davis** Mary Sue Lisby **Tenley Collins** Mira Gath 10th Andrew Gaby Ally Katterheinrich **Gavin Hamilton** 11th **Shelby Howard** Vernie Narvell Bill Mossman **Doris Pellom** Marilyn Johnson 12th Karen Gable Jeff Haney Amelia Rohe Logan Brown