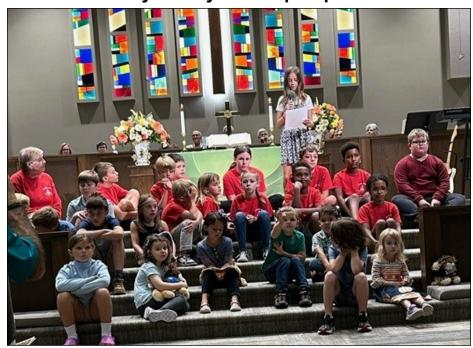

# Fifth Sunday Family Worship September 29th

Family and Children's Ministry trip to Traditions at Reagan Park. The children sang to residents, played games with them, and passed out cards they had made.

Cookies were also enjoyed by all!

Dave Marty 1st Ryan Sinclair 2nd Greta Rohe Rich Moon 3rd Tyce Sorgius 4th **Brandy Pellett** 5th Allison Williamson 6th **Emerson Itczak** 7th Amelia Davidson **Brad Klemmensen** Allison Hintz **Grant Curry** 8th Bruce Klemmensen Sarah Koehlinger 9th **Adrian Davis** Mary Sue Lisby **Tenley Collins** Mira Gath 10th Andrew Gaby Ally Katterheinrich **Gavin Hamilton** 11th **Shelby Howard** Vernie Narvell Bill Mossman **Doris Pellom** Marilyn Johnson 12th Karen Gable Jeff Haney Amelia Rohe Logan Brown