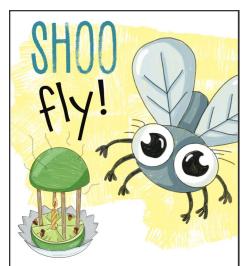

"Like a welcome summer rain, humor may suddenly cleanse and cool the earth, the air, and you."

— Langston Hughes

Make this candle to keep uninvited insects from your outdoor summer meals.

#### What you need:

- Lime
- 10-20 whole cloves
- Birthday candle
- 4 toothpicks
- Adult help

#### What you do:

- Have an adult slice the lime in half.
   Cut off the rounded end of one half so it can stand without rolling.
- 2. Insert 10 cloves into the cut sides of each half.
- 3. Stand the bottom half on a plate. Insert the candle in the center.
- 4. Insert the 4 toothpicks in the cut side of the bottom half. Then place the other half atop the toothpicks.
- Before dinner, have an adult light the candle that's between the two lime halves. The flame's heat will warm the lime and create a smell that insects don't like.
- 6. Supervise the flame. Blow it out when it reaches the bottom lime.