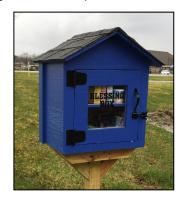

#### Blessing Box Summer Necessities

Our summer requirements are quite different from the regular When donations. the temperatures are in the 80's and 90's, we cannot place canned goods, glass jars, or chocolate (chips) in the BB. They will explode or melt. Acceptable items include: spaghetti sauce - in plastic jars (cheapest at Aldi's), vegetables or fruit in individual plastic containers, jelly in plastic, pancake mix (only add water), pancake syrup in plastic, instant soup (no canned soup), granola (not chocolate chip), crackers, mac n' cheese or rice in individual containers, ramen noodles, cereal (always), juice, soap, and toiletries - not a necessity but very much appreciated. We presently do not need peanut butter or instant oatmeal. Thanks for your donations continued to the Blessing Box.